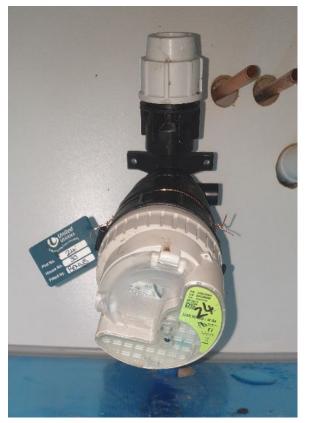

# **Meters and Tags**

**Some great examples** - Tagging supports the SLP if meters are report and then go missing on a site, and helps developers identify issues

Do not forget – no manifold, no external control box = no service connection.

Meters can ordered by emailing <u>developerhandover@uuplc.co.uk</u>, please give us at least 2 weeks notice for tags