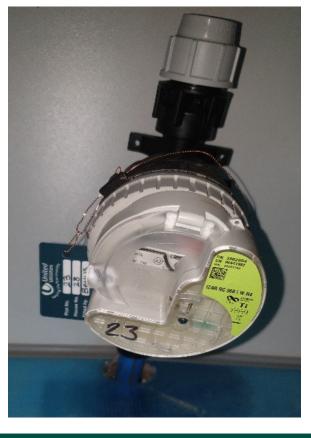

# **Meters and Tags**

**Some great examples** - Tagging supports the SLP if meters are report and then go missing on a site, and helps developers identify issues

Do not forget – no manifold, no external control box = no service connection.

Meters can ordered by emailing <u>developerhandover@uuplc.co.uk</u>, please give us at least 2 weeks notice for tags