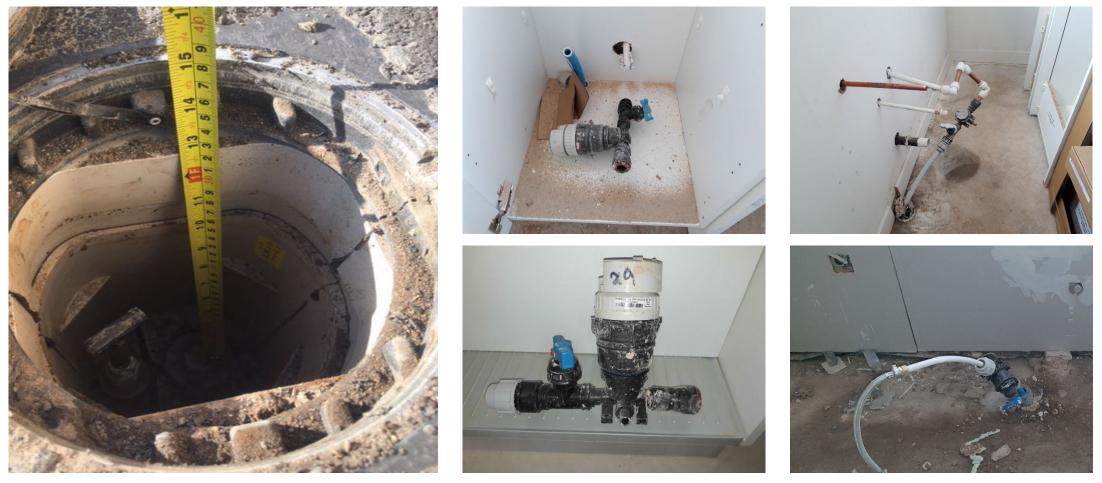

# **Common Problems with Meter Installations**

Non compliant boundary box

Internal meter install poor practice

Misreporting of meters carries a charge of £80 per meter