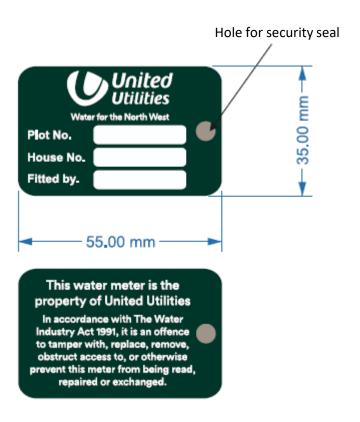

# **Meters and Tags**

**Some great examples** - Tagging supports the SLP if meters are report and then go missing on a site, and helps developers identify issues

Do not forget – no manifold, no external control box = no service connection.

Meters can ordered by emailing <u>developerhandover@uuplc.co.uk</u>, please give us at least 2 weeks notice for tags